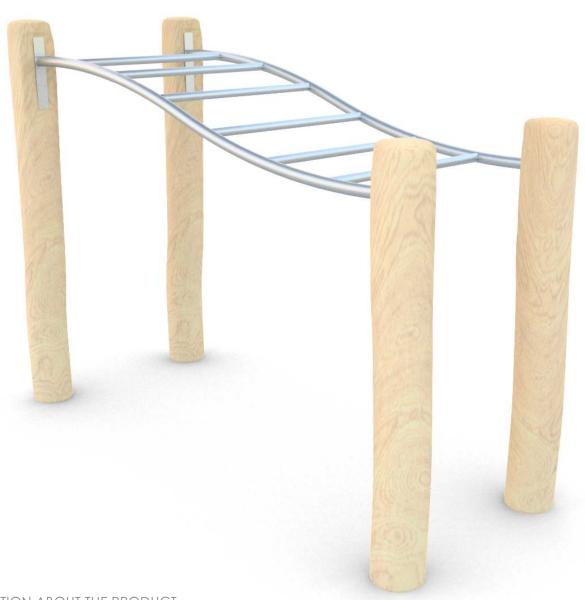

## **ROBINA PLAY**

## INFORMATION ABOUT THE PRODUCT

| Dimensions                                                                                                                       | ca.100 x 238 cm |
|----------------------------------------------------------------------------------------------------------------------------------|-----------------|
| Safety zone                                                                                                                      | ca.437 x 575 cm |
| Overall height                                                                                                                   | ca.178 cm       |
| Free fall height                                                                                                                 | ca.178 cm       |
| Amount of users                                                                                                                  | 3 persons       |
| Product complies with EN 1176-1:2017-12                                                                                          | YES             |
| Availability of spare parts                                                                                                      | YES             |
| Age range                                                                                                                        | 3-12            |
| The biggest element:                                                                                                             | 218 cm          |
| The heaviest element:                                                                                                            | 74 kg           |
| According to EN 1176-1:2017-12 norm, the product requires applying a safety surface according to the product's free fall height. |                 |

Visualisation is for reference only, actual appearance may vary.

8148