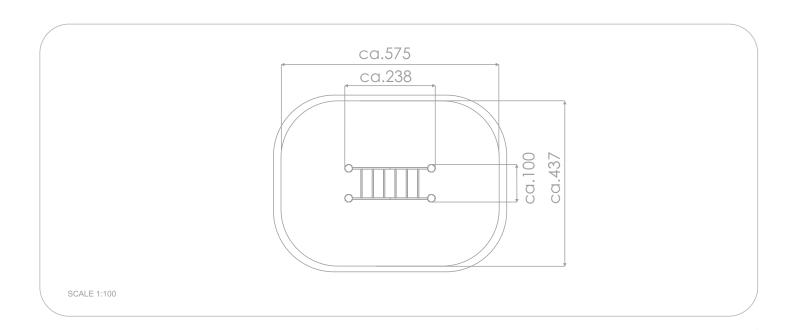

## INFORMATION ABOUT THE PRODUCT

| Dimensions                                                                                                                       | ca.100 x 238 cm |
|----------------------------------------------------------------------------------------------------------------------------------|-----------------|
| Safety zone                                                                                                                      | ca.437 x 575 cm |
| Overall height                                                                                                                   | ca.178 cm       |
| Free fall height                                                                                                                 | ca.178 cm       |
| Amount of users                                                                                                                  | 3 persons       |
| Product complies with EN 1176-1:2017-12                                                                                          | YES             |
| Availability of spare parts                                                                                                      | YES             |
| Age range                                                                                                                        | 3-12            |
| The biggest element:                                                                                                             | 218 cm          |
| The heaviest element:                                                                                                            | 74 kg           |
| According to EN 1176-1:2017-12 norm, the product requires applying a safety surface according to the product's free fall height. |                 |