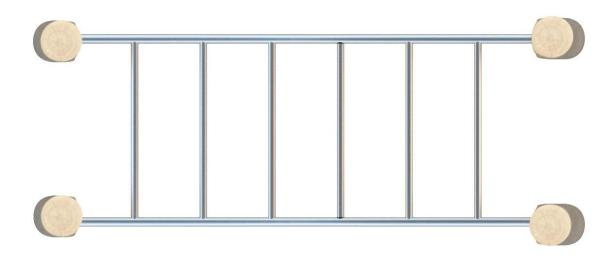

## INFORMATION ABOUT THE PRODUCT

| Dimensions                                                                                                                       | ca.100 x 238 cm |
|----------------------------------------------------------------------------------------------------------------------------------|-----------------|
| Safety zone                                                                                                                      | ca.437 x 575 cm |
| Overall height                                                                                                                   | ca.178 cm       |
| Free fall height                                                                                                                 | ca.178 cm       |
| Amount of users                                                                                                                  | 3 persons       |
| Product complies with EN 1176-1:2017-12                                                                                          | YES             |
| Availability of spare parts                                                                                                      | YES             |
| Age range                                                                                                                        | 3-12            |
| The biggest element:                                                                                                             | 218 cm          |
| The heaviest element:                                                                                                            | 74 kg           |
| According to EN 1176-1:2017-12 norm, the product requires applying a safety surface according to the product's free fall height. |                 |